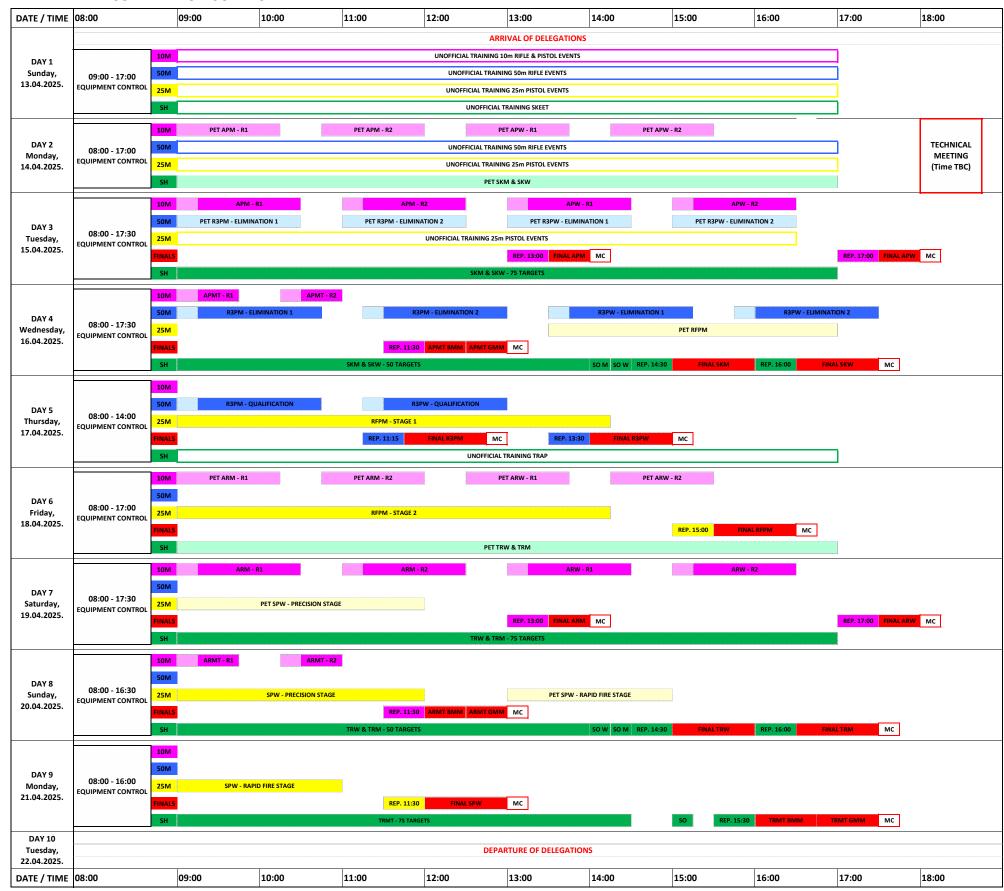

|             | PST                    | COMP. | COMP. |                           |      |                             | MEDAL    |  |  |
|-------------|------------------------|-------|-------|---------------------------|------|-----------------------------|----------|--|--|
| DAY         | START                  | START | END   | EVENT                     | CAT. | PHASE                       | CEREMONY |  |  |
| 1           |                        |       |       |                           |      |                             | 4        |  |  |
| 13.04.2025. | ARRIVAL OF DELEGATIONS |       |       |                           |      |                             |          |  |  |
| SUN         |                        | 09:00 | 17:00 | EQUIPMENT CONTROL         |      |                             |          |  |  |
|             |                        |       |       |                           |      |                             |          |  |  |
|             |                        | 09:00 | 17:00 | 10M RIFLE & PISTOL EVENTS | M/W  | UNOFFICIAL TRAINING         |          |  |  |
|             |                        | 09:00 | 17:00 | 50M RIFLE EVENTS          | M/W  | UNOFFICIAL TRAINING         |          |  |  |
|             |                        | 09:00 | 17:00 | 25M PISTOL EVENTS         | M/W  | UNOFFICIAL TRAINING         |          |  |  |
|             |                        | 09:00 | 17:00 | SKEET                     | M/W  | UNOFFICIAL TRAINING         |          |  |  |
| 2           |                        |       |       |                           |      |                             |          |  |  |
| 14.04.2025. |                        | 08:00 | 17:00 | EQUIPMENT CONTROL         |      |                             |          |  |  |
| MON         |                        |       |       |                           |      |                             |          |  |  |
|             |                        | 09:00 | 10:15 | 10M AIR PISTOL            | М    | PET - QUALIFICATION RELAY 1 |          |  |  |
|             |                        | 10:45 | 12:00 | 10M AIR PISTOL            | М    | PET - QUALIFICATION RELAY 2 |          |  |  |
|             |                        | 12:30 | 13:45 | 10M AIR PISTOL            | W    | PET - QUALIFICATION RELAY 1 |          |  |  |
|             |                        | 14:15 | 15:30 | 10M AIR PISTOL            | W    | PET - QUALIFICATION RELAY 2 |          |  |  |
|             |                        | 09:00 | 17:00 | 50M RIFLE EVENTS          | M/W  | UNOFFICIAL TRAINING         |          |  |  |
|             |                        |       |       |                           | ,    |                             |          |  |  |
|             |                        | 09:00 | 17:00 | 25M PISTOL EVENTS         | M/W  | UNOFFICIAL TRAINING         |          |  |  |
|             |                        | 09:00 | 17:00 | SKEET                     | M/W  | PET                         |          |  |  |
|             |                        | твс   |       | TECHNICAL MEETING         |      |                             |          |  |  |
| 3           |                        | ibe   |       |                           |      |                             |          |  |  |
| 15.04.2025. |                        | 08:00 | 17:30 | EQUIPMENT CONTROL         |      |                             |          |  |  |
| TUE         |                        | 00.00 | 27100 |                           |      |                             |          |  |  |
| -           | 09:00                  | 09:15 | 10:30 | 10M AIR PISTOL            | м    | QUALIFICATION RELAY 1       |          |  |  |
|             | 11:00                  | 11:15 | 12:30 | 10M AIR PISTOL            | м    | QUALIFICATION RELAY 2       |          |  |  |
|             | 13:00                  | 13:30 |       | 10M AIR PISTOL            | м    | FINAL                       | 14:15    |  |  |
|             | 13:00                  | 13:15 | 14:30 | 10M AIR PISTOL            | w    | QUALIFICATION RELAY 1       |          |  |  |
|             | 15:00                  | 15:15 | 16:30 | 10M AIR PISTOL            | w    | QUALIFICATION RELAY 2       |          |  |  |
|             | 17:00                  | 17:30 |       | 10M AIR PISTOL            | w    | FINAL                       | 18:15    |  |  |
|             |                        | 09:00 | 10:30 | 50M RIFLE 3 POSITIONS     | М    | PET - ELIMINATION RELAY 1   |          |  |  |
|             |                        | 11:00 |       | 50M RIFLE 3 POSITIONS     | M    | PET - ELIMINATION RELAY 2   |          |  |  |
|             |                        | 13:00 |       | 50M RIFLE 3 POSITIONS     | W    | PET - ELIMINATION RELAY 1   |          |  |  |
|             |                        | 15:00 |       | 50M RIFLE 3 POSITIONS     | W    | PET - ELIMINATION RELAY 2   |          |  |  |
|             |                        | 09:00 | 16:30 | 25M PISTOL EVENTS         | M/W  | UNOFFICIAL TRAINING         |          |  |  |
|             |                        | 09:00 | 17:00 | SKEET                     | м/w  | QUALIFICATION - 75 TARGETS  |          |  |  |

|                    | PST   | COMP.        | COMP. |                              |       |                                 | MEDAL        |
|--------------------|-------|--------------|-------|------------------------------|-------|---------------------------------|--------------|
| DAY                | START | START        | END   | EVENT                        | CAT.  | PHASE                           | CEREMONY     |
| 4                  |       |              |       |                              |       |                                 |              |
| 16.04.2025.        |       | 08:00        | 17:30 | EQUIPMENT CONTROL            |       |                                 |              |
| WED                |       |              |       |                              |       |                                 |              |
|                    | 09:05 | 09:15        | 09:45 | 10M AIR PISTOL MIXED TEAM    | м / w | QUALIFICATION RELAY 1           |              |
|                    | 10:20 | 10:30        | 11:00 | 10M AIR PISTOL MIXED TEAM    | м / w | QUALIFICATION RELAY 2           |              |
|                    | 11:30 | 12:00        |       | 10M AIR PISTOL MIXED TEAM    | M / W | FINAL                           | 13:15        |
|                    | 09:00 | 09:15        | 10:45 | 50M RIFLE 3 POSITIONS        | м     | ELIMINATION RELAY 1             |              |
|                    | 11:15 | 11:30        | 13:00 | <b>50M RIFLE 3 POSITIONS</b> | м     | ELIMINATION RELAY 2             |              |
|                    | 13:30 | 13:45        | 15:15 | <b>50M RIFLE 3 POSITIONS</b> | w     | ELIMINATION RELAY 1             |              |
|                    | 15:45 | 16:00        | 17:30 | 50M RIFLE 3 POSITIONS        | w     | ELIMINATION RELAY 2             |              |
|                    |       | 13:30        |       | 25M RAPID FIRE PISTOL        | М     | PET - STAGE 1 RELAY 1           |              |
|                    |       | 14:00        |       | 25M RAPID FIRE PISTOL        | М     | PET - STAGE 1 RELAY 2           |              |
|                    |       | 14:30        |       | 25M RAPID FIRE PISTOL        | М     | PET - STAGE 1 RELAY 3           |              |
|                    |       | 15:00        |       | 25M RAPID FIRE PISTOL        | М     | PET - STAGE 1 RELAY 4           |              |
|                    |       | 15:30        |       | 25M RAPID FIRE PISTOL        | М     | PET - STAGE 1 RELAY 5           |              |
|                    |       | 16:00        |       | 25M RAPID FIRE PISTOL        | М     | PET - STAGE 1 RELAY 6           |              |
|                    |       | 16:30        |       | 25M RAPID FIRE PISTOL        | М     | PET - STAGE 1 RELAY 7           |              |
|                    |       | 09:00        | 14:00 | SKEET                        | M/W   | QUALIFICATION - 50 TARGETS      |              |
|                    |       | 14:00        |       | SKEET                        | м     | SHOOT-OFF                       |              |
|                    |       | 14:15        |       | SKEET                        | w     | SHOOT-OFF                       |              |
|                    | 14:30 | 15:00        |       | SKEET                        | м     | FINAL                           | <b>16:00</b> |
|                    | 16:00 | <b>16:30</b> |       | SKEET                        | w     | FINAL                           | 17:30        |
| 5                  |       |              |       |                              |       |                                 |              |
| 17.04.2025.<br>THU |       | 08:00        | 14:00 | EQUIPMENT CONTROL            |       |                                 |              |
|                    | 09:00 | 09:15        | 10:45 | <b>50M RIFLE 3 POSITIONS</b> | м     | QUALIFICATION                   |              |
|                    | 11:15 | 11:45        |       | <b>50M RIFLE 3 POSITIONS</b> | м     | FINAL                           | 13:00        |
|                    | 11:15 | 11:30        | 13:00 | <b>50M RIFLE 3 POSITIONS</b> | w     | QUALIFICATION                   |              |
|                    | 13:30 | 14:00        |       | <b>50M RIFLE 3 POSITIONS</b> | w     | FINAL                           | 15:15        |
|                    |       | 09:00        |       | 25M RAPID FIRE PISTOL        | м     | QUALIFICATION - STAGE 1 RELAY 1 |              |
|                    |       | 09:45        |       | 25M RAPID FIRE PISTOL        | м     | QUALIFICATION - STAGE 1 RELAY 2 |              |
|                    |       | 10:30        |       | 25M RAPID FIRE PISTOL        | M     | QUALIFICATION - STAGE 1 RELAY 3 |              |
|                    |       | 11:15        |       | 25M RAPID FIRE PISTOL        | M     | QUALIFICATION - STAGE 1 RELAY 4 |              |
|                    |       | 12:00        |       | 25M RAPID FIRE PISTOL        | м     | QUALIFICATION - STAGE 1 RELAY 5 |              |
|                    |       | 12:45        |       | 25M RAPID FIRE PISTOL        | м     | QUALIFICATION - STAGE 1 RELAY 6 |              |
|                    |       | 13:30        |       | 25M RAPID FIRE PISTOL        | М     | QUALIFICATION - STAGE 1 RELAY 7 |              |
|                    |       | 09:00        | 17:00 | TRAP                         | M/W   | UNOFFICIAL TRAINING             |              |

|                                | PST   | COMP. | COMP. |                          |       |                                         | MEDAL    |
|--------------------------------|-------|-------|-------|--------------------------|-------|-----------------------------------------|----------|
| DAY                            | START | START | END   | EVENT                    | CAT.  | PHASE                                   | CEREMONY |
| 6                              |       |       | •     | •                        | •     | •                                       |          |
| 18.04.2025.                    |       | 08:00 | 17:00 | EQUIPMENT CONTROL        |       |                                         |          |
| FRI                            |       |       |       |                          |       |                                         |          |
|                                |       | 09:00 | 10:15 | 10M AIR RIFLE            | М     | PET - QUALIFICATION RELAY 1             |          |
|                                |       | 10:45 | 12:00 | 10M AIR RIFLE            | М     | PET - QUALIFICATION RELAY 2             |          |
|                                |       | 12:30 | 13:45 | 10M AIR RIFLE            | W     | PET - QUALIFICATION RELAY 1             |          |
|                                |       | 14:15 | 15:30 | 10M AIR RIFLE            | W     | PET - QUALIFICATION RELAY 2             |          |
|                                |       | 09:00 |       | 25M RAPID FIRE PISTOL    | м     | QUALIFICATION - STAGE 2 RELAY 1         |          |
|                                |       | 09:45 |       | 25M RAPID FIRE PISTOL    | м     | QUALIFICATION - STAGE 2 RELAY 2         |          |
|                                |       | 10:30 |       | 25M RAPID FIRE PISTOL    | м     | QUALIFICATION - STAGE 2 RELAY 3         |          |
|                                |       | 11:15 |       | 25M RAPID FIRE PISTOL    | м     | QUALIFICATION - STAGE 2 RELAY 4         |          |
|                                |       | 12:00 |       | 25M RAPID FIRE PISTOL    | м     | QUALIFICATION - STAGE 2 RELAY 5         |          |
|                                |       | 12:45 |       | 25M RAPID FIRE PISTOL    | м     | QUALIFICATION - STAGE 2 RELAY 6         |          |
|                                |       | 13:30 |       | 25M RAPID FIRE PISTOL    | м     | QUALIFICATION - STAGE 2 RELAY 7         |          |
|                                | 15:00 | 15:30 |       | 25M RAPID FIRE PISTOL    | М     | FINAL                                   | 16:45    |
|                                |       | 09:00 | 17:00 | TRAP                     | W/M   | PET                                     |          |
| 7                              |       |       |       |                          |       |                                         |          |
| 19.04.2025.<br>SAT             |       | 08:00 | 17:30 | EQUIPMENT CONTROL        |       |                                         |          |
|                                | 09:00 | 09:15 | 10:30 | 10M AIR RIFLE            | м     | QUALIFICATION RELAY 1                   |          |
|                                | 11:00 | 11:15 | 12:30 | 10M AIR RIFLE            | м     | QUALIFICATION RELAY 2                   |          |
|                                | 13:00 | 13:30 |       | 10M AIR RIFLE            | м     | FINAL                                   | 14:15    |
|                                | 13:00 | 13:15 | 14:30 | 10M AIR RIFLE            | w     | QUALIFICATION RELAY 1                   |          |
|                                | 15:00 | 15:15 | 16:30 | 10M AIR RIFLE            | w     | QUALIFICATION RELAY 2                   |          |
|                                | 17:00 | 17:30 |       | 10M AIR RIFLE            | w     | FINAL                                   | 18:15    |
|                                |       | 09:00 |       | 25M PISTOL               | W     | PET - PRECISION STAGE RELAY 1           |          |
|                                |       | 10:30 |       | 25M PISTOL               | W     | PET - PRECISION STAGE RELAY 2           |          |
|                                |       |       |       |                          |       |                                         |          |
|                                |       | 09:00 | 17:00 | TRAP                     | W / M | QUALIFICATION - 75 TARGETS              |          |
| <b>8</b><br>20.04.2025.<br>SUN |       | 08:00 | 16:30 | EQUIPMENT CONTROL        |       |                                         |          |
| 5014                           | 09:05 | 09:15 | 09:45 | 10M AIR RIFLE MIXED TEAM | M / W | QUALIFICATION RELAY 1                   |          |
|                                | 10:20 | 10:30 | 11:00 | 10M AIR RIFLE MIXED TEAM |       | QUALIFICATION RELAY 2                   |          |
|                                | 11:30 | 12:00 | _1.00 | 10M AIR RIFLE MIXED TEAM | M / W |                                         | 13:15    |
| 1                              |       | 09:00 |       | 25M PISTOL               | w     | QUALIFICATION - PRECISION STAGE RELAY 1 |          |
|                                |       | 10:30 |       | 25M PISTOL               | w     | QUALIFICATION - PRECISION STAGE RELAT 2 |          |
|                                |       | 13:00 |       | 25M PISTOL               | w     | PET - RAPID FIRE STAGE RELAY 1          |          |
|                                |       | 14:00 |       | 25M PISTOL               | W     | PET - RAPID FIRE STAGE RELAY 2          |          |
|                                |       | 09:00 | 14:00 | TRAP                     | w/м   | QUALIFICATION - 50 TARGETS              |          |
|                                |       | 14:00 |       | TRAP                     | w     | SHOOT-OFF                               |          |
|                                |       | 14:15 |       | TRAP                     | M     | SHOOT-OFF                               |          |
|                                | 14:30 | 15:00 |       | TRAP                     | w     | FINAL                                   | 16:00    |
|                                | 16:00 | 16:30 |       | TRAP                     | M     | FINAL                                   | 17:30    |

| DAY         | PST<br>START | COMP.<br>START           | COMP.<br>END | EVENT             | CAT.  | PHASE                                    | MEDAL<br>CEREMONY |  |  |
|-------------|--------------|--------------------------|--------------|-------------------|-------|------------------------------------------|-------------------|--|--|
| 9           |              |                          |              |                   |       |                                          |                   |  |  |
| 21.04.2025. |              | 08:00                    | 16:00        | EQUIPMENT CONTROL |       |                                          |                   |  |  |
| MON         |              |                          |              |                   |       |                                          |                   |  |  |
|             |              | 09:00                    |              | 25M PISTOL        | w     | QUALIFICATION - RAPID FIRE STAGE RELAY 1 |                   |  |  |
|             |              | 10:15                    |              | 25M PISTOL        | w     | QUALIFICATION - RAPID FIRE STAGE RELAY 2 |                   |  |  |
|             | 11:30        | 12:00                    |              | 25M PISTOL        | w     | FINAL                                    | 13:15             |  |  |
|             |              |                          |              |                   |       |                                          |                   |  |  |
|             |              | 09:00                    | 14:30        | TRAP MIXED TEAM   | м / w | QUALIFICATION - 75 TARGETS               |                   |  |  |
|             |              | 15:00                    |              | TRAP MIXED TEAM   | м / w | SHOOT-OFF                                |                   |  |  |
|             | 15:30        | <b>16:00</b>             |              | TRAP MIXED TEAM   | M / W | FINAL                                    | 17:30             |  |  |
| 10          |              |                          |              |                   |       |                                          |                   |  |  |
| 22.04.2025. |              | DEPARTURE OF DELEGATIONS |              |                   |       |                                          |                   |  |  |
| TUE         |              |                          |              |                   |       |                                          |                   |  |  |